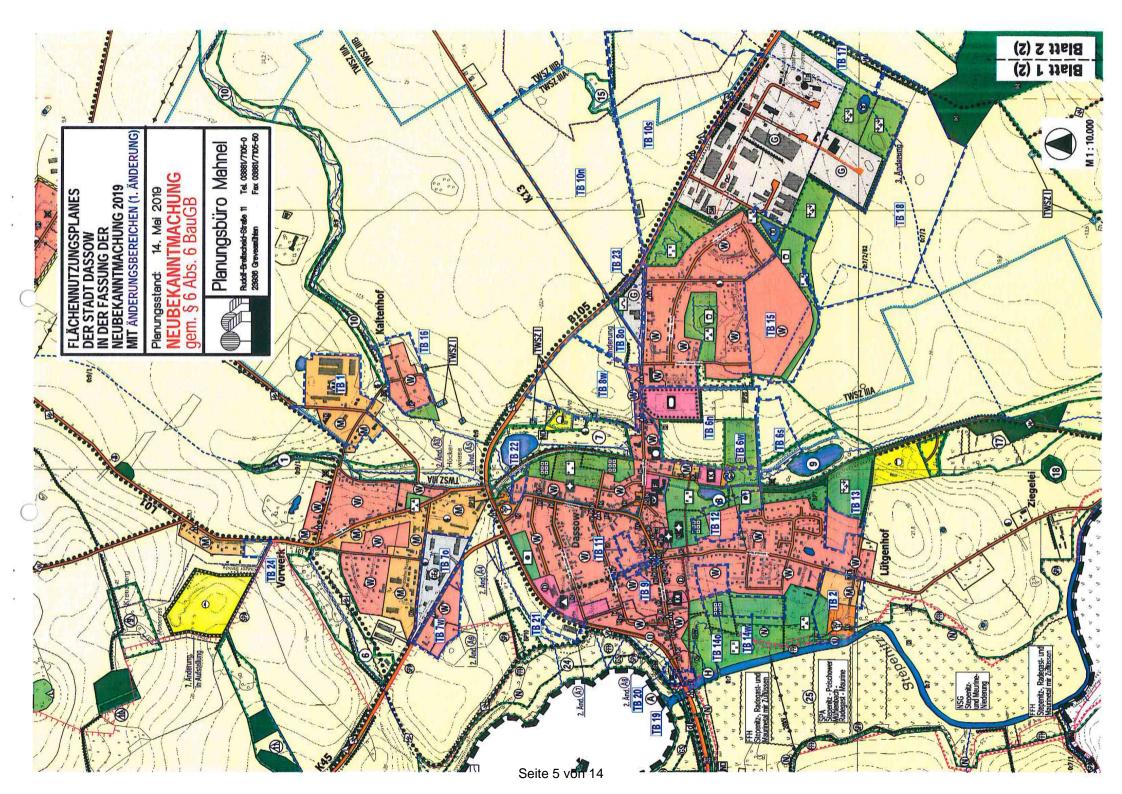

Die Ortsteile der Stadt sollen im Wesentlichen in ihrem Bestand erhalten und im Rahmen der Klarstellungsbereiche genutzt werden. Aufgrund der Verfestigung soll der Ortsteil Holm als Wohnbaufläche mit der Qualität eines Ortsteiles ausgewiesen und dargestellt werden.