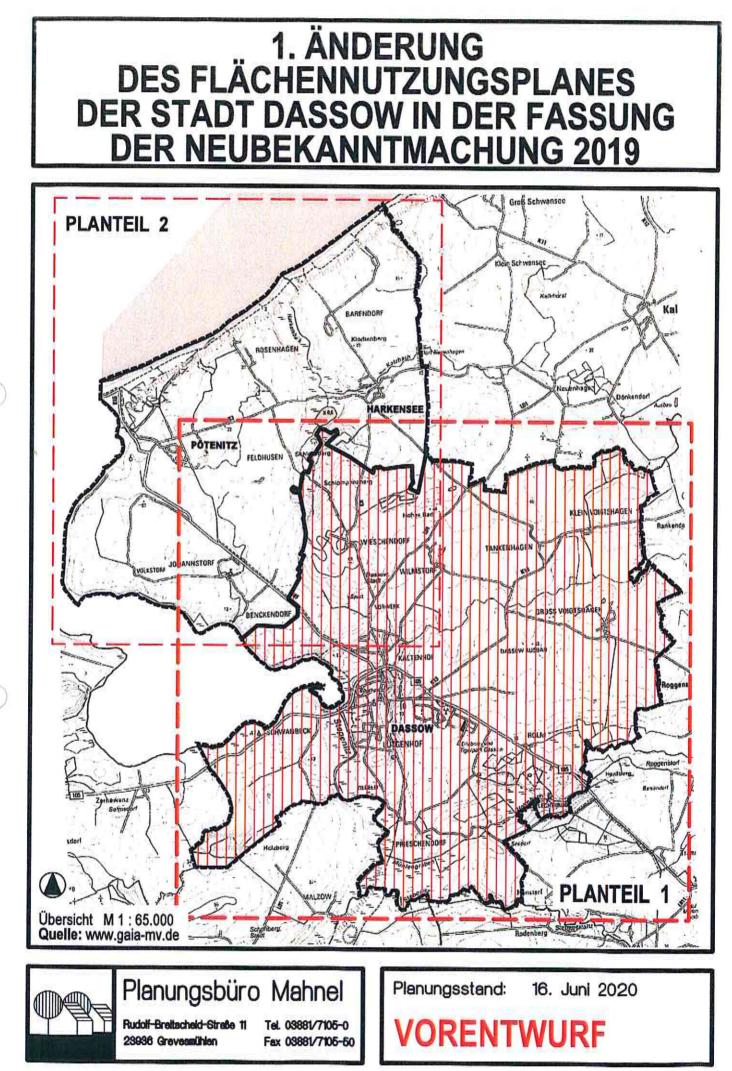

#### Sachverhalt

Die Stadtvertretung der Stadt Dassow hat in ihrer Sitzung am 16. Juni 2020 den Vorentwurf der 1. Änderung des Flächennutzungsplanes der Stadt Dassow in der Fassung der Neubekanntmachung 2019 gebilligt.

Die Stadt Dassow möchte ihrer Funktion als Grundzentrum der Region für die umliegenden Gemeinden nachhaltig gerecht werden. Ziel der Stadt ist es, für die notwendige Siedlungsentwicklung ausreichend Wohn- und Gewerbeflächen sowie Infrastrukturflächen ausweisen zu können; und dabei auch die Neuausweisung von Flächen auf den tatsächlichen Bedarf zu beschränken.

Die Ortsteile der Stadt sollen im Wesentlichen in ihrem Bestand erhalten und im Rahmen der Klarstellungsbereiche genutzt werden. Aufgrund der Verfestigung soll der Ortsteil Holm als Wohnbaufläche mit der Qualität eines Ortsteiles ausgewiesen und dargestellt werden.

Der Flächennutzungsplan (für den Bereich Süd) als "vorbereitender Bebauungsplan" stellt somit die Siedlungsflächenentwicklung der Stadt Dassow in seinen Grundzügen dar.

Die Entwurfsunterlagen der 1. Änderung des Flächennutzungsplanes der Stadt Dassow haben in der Zeit vom 25.08.2020 bis 30.09.2020 während der Dienststunden im Fachbereich IV – Bauen und Gemeindeentwicklung – des Amtes Schönberger Land, Dassower Str. 4, 23923 Schönberg im OG, öffentlich zu jedermanns Einsicht ausgelegen.