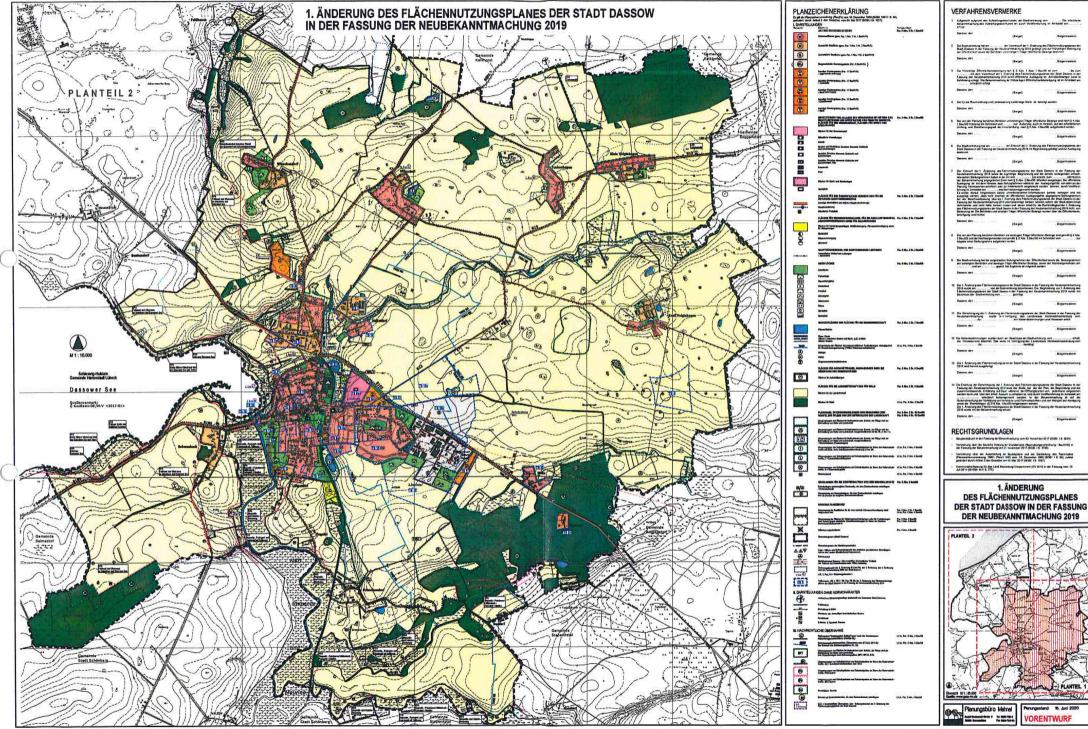

#### Sachverhalt

Die Stadtvertretung der Stadt Dassow hat in ihrer Sitzung am 16. Juni 2020 den Vorentwurf der 1. Änderung des Flächennutzungsplanes der Stadt Dassow in der Fassung der Neubekanntmachung 2019 gebilligt.

Die Stadt Dassow möchte ihrer Funktion als Grundzentrum der Region für die umliegenden Gemeinden nachhaltig gerecht werden. Ziel der Stadt ist es, für die notwendige Siedlungsentwicklung ausreichend Wohn- und Gewerbeflächen sowie Infrastrukturflächen ausweisen zu können; und dabei auch die Neuausweisung von Flächen auf den tatsächlichen Bedarf zu beschränken.

Aufgrund von bestehenden Eigentumsverhältnissen stehen die Flächen, die im wirksamen Flächennutzungsplan als Wohnbauflächen dargestellt sind, kurz- und mittelfristig nicht zur Verfügung, die Stadt versucht die Verfügbarkeit abzusichern. Die gewerbliche Entwicklung hat sich in Dassow sehr gut vollzogen. Die Flächen wurden vollständig entwickelt oder für die Entwicklung an Gewerbetreibende übereignet. Es wird weiterhin Bedarf an Flächen für Handwerks- und Gewerbetriebe abzusichern sein.

Die Ortsteile der Stadt sollen im Wesentlichen in ihrem Bestand erhalten und im Rahmen der Klarstellungsbereiche genutzt werden. Aufgrund der Verfestigung soll der Ortsteil Holm als Wohnbaufläche mit der Qualität eines Ortsteiles ausgewiesen und dargestellt werden.

Der Flächennutzungsplan (für den Bereich Süd) als "vorbereitender Bebauungsplan" stellt somit die Siedlungsflächenentwicklung der Stadt Dassow in seinen Grundzügen dar.

Die Entwurfsunterlagen der 1. Änderung des Flächennutzungsplanes der Stadt Dassow haben in der Zeit vom 25.08.2020 bis 30.09.2020 während der Dienststunden im Fachbereich IV – Bauen und Gemeindeentwicklung – des Amtes Schönberger Land, Dassower Str. 4, 23923 Schönberg im OG, öffentlich zu jedermanns Einsicht ausgelegen.