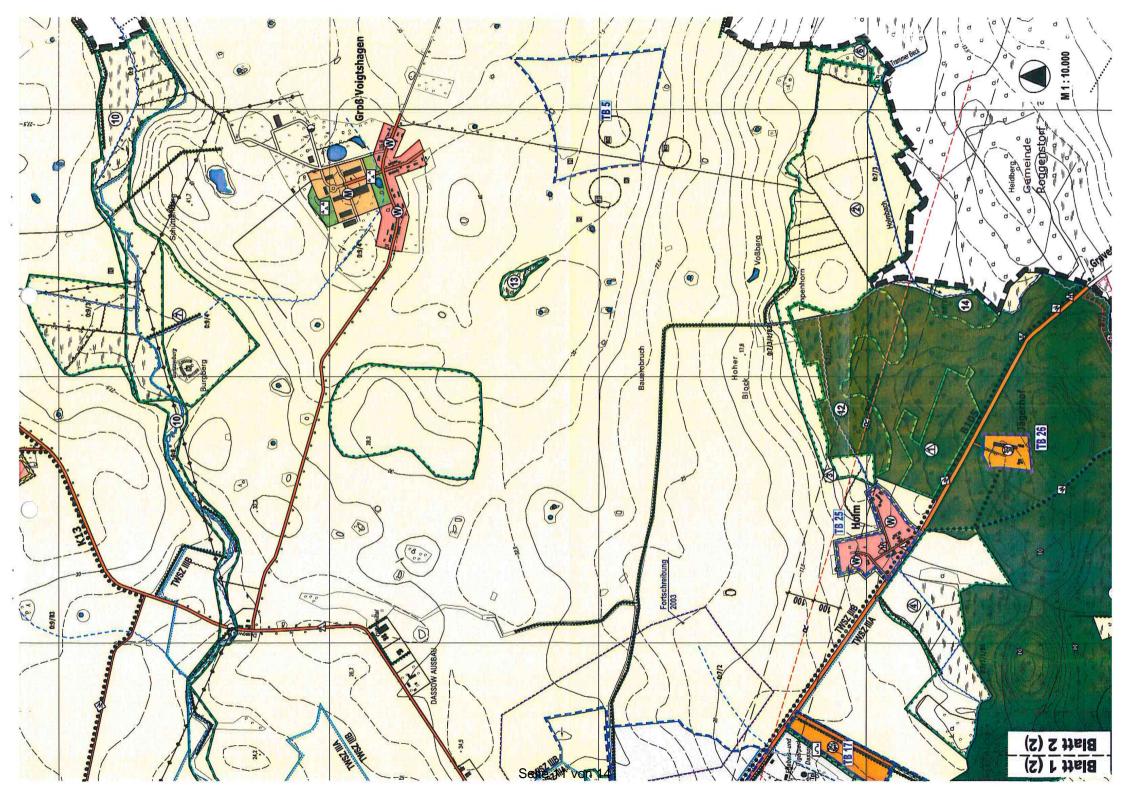

Der Flächennutzungsplan (für den Bereich Süd) als "vorbereitender Bebauungsplan" stellt somit die Siedlungsflächenentwicklung der Stadt Dassow in seinen Grundzügen dar.

Die Entwurfsunterlagen der 1. Änderung des Flächennutzungsplanes der Stadt Dassow haben in der Zeit vom 25.08.2020 bis 30.09.2020 während der Dienststunden im Fachbereich IV – Bauen und Gemeindeentwicklung – des Amtes Schönberger Land, Dassower Str. 4, 23923 Schönberg im OG, öffentlich zu jedermanns Einsicht ausgelegen.