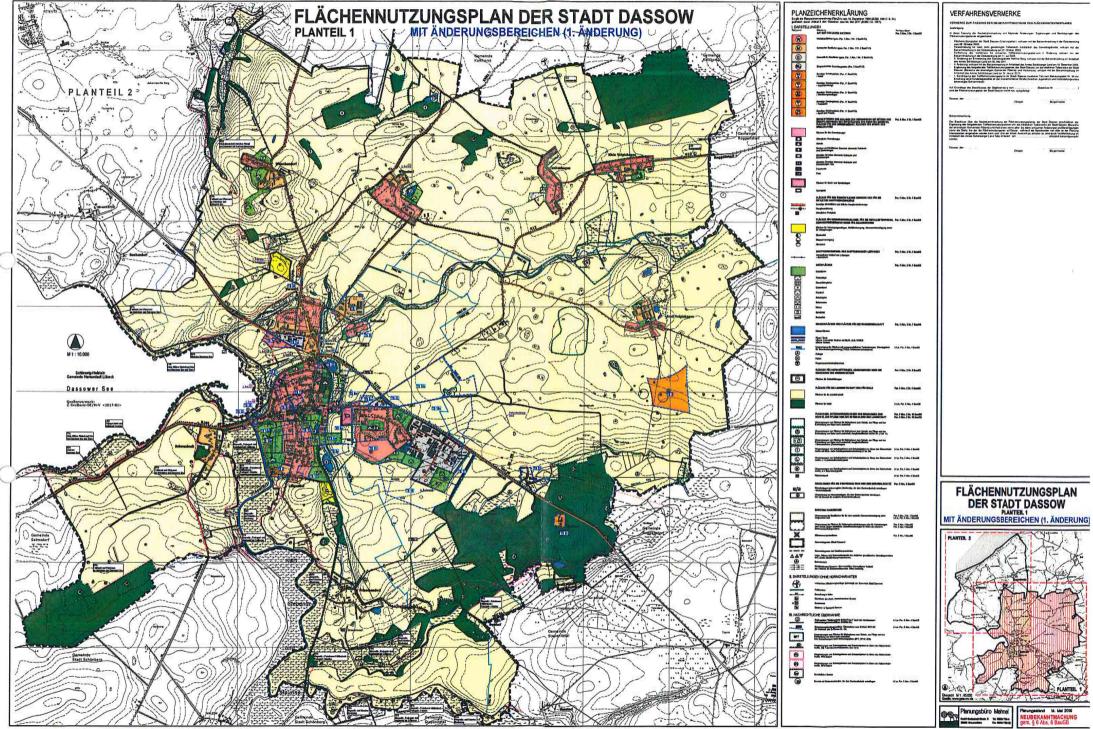

Der Flächennutzungsplan (für den Bereich Süd) als "vorbereitender Bebauungsplan" stellt somit die Siedlungsflächenentwicklung der Stadt Dassow in seinen Grundzügen dar.

Die Entwurfsunterlagen der 1. Änderung des Flächennutzungsplanes der Stadt Dassow haben in der Zeit vom 25.08.2020 bis 30.09.2020 während der Dienststunden im Fachbereich IV – Bauen und Gemeindeentwicklung – des Amtes Schönberger Land, Dassower Str. 4, 23923 Schönberg im OG, öffentlich zu jedermanns Einsicht ausgelegen.

#### Anlage/n

| Alliage, |                                                                                                     |
|----------|-----------------------------------------------------------------------------------------------------|
| 1        | 01 Planteil 1 - Flächennutzungsplan Neubekanntmachung 2019 mit<br>Änderungsbereich (öffentlich)     |
| 2        | 02 Planteil 1 - Vorentwurf - 1. Änderung Flächennutzungsplan<br>Neubekanntmachung 2019 (öffentlich) |