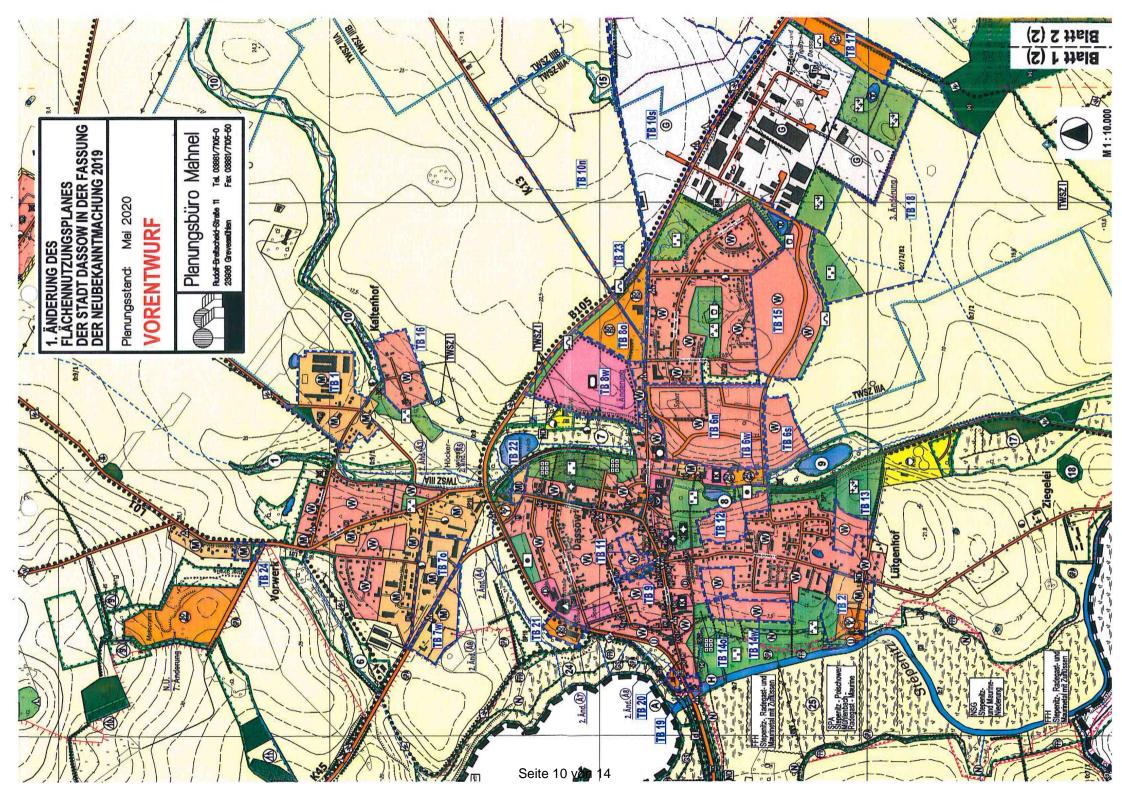

Für den individuellen Eigenheimbau und die Errichtung von Mehrfamilienhäusern verfügt die Stadt Dassow derzeit über kein Bauland und kann somit die kurzfristige Bereitstellung von Flächen hierfür nicht realisieren. Geeignete Grundstücke für die Wohnnutzung verfügt die Stadt vereinzelt innerhalb des Stadtgebietes.

Aufgrund von bestehenden Eigentumsverhältnissen stehen die Flächen, die im wirksamen Flächennutzungsplan als Wohnbauflächen dargestellt sind, kurz- und mittelfristig nicht zur Verfügung, die Stadt versucht die Verfügbarkeit abzusichern. Die gewerbliche Entwicklung hat sich in Dassow sehr gut vollzogen. Die Flächen wurden vollständig entwickelt oder für die Entwicklung an Gewerbetreibende übereignet. Es wird weiterhin Bedarf an Flächen für Handwerks- und Gewerbetriebe abzusichern sein.

Die Ortsteile der Stadt sollen im Wesentlichen in ihrem Bestand erhalten und im Rahmen der Klarstellungsbereiche genutzt werden. Aufgrund der Verfestigung soll der Ortsteil Holm als Wohnbaufläche mit der Qualität eines Ortsteiles ausgewiesen und dargestellt werden.

Der Flächennutzungsplan (für den Bereich Süd) als "vorbereitender Bebauungsplan" stellt somit die Siedlungsflächenentwicklung der Stadt Dassow in seinen Grundzügen dar.

Die Entwurfsunterlagen der 1. Änderung des Flächennutzungsplanes der Stadt Dassow haben in der Zeit vom 25.08.2020 bis 30.09.2020 während der Dienststunden im Fachbereich IV – Bauen und Gemeindeentwicklung – des Amtes Schönberger Land, Dassower Str. 4, 23923 Schönberg im OG, öffentlich zu jedermanns Einsicht ausgelegen.